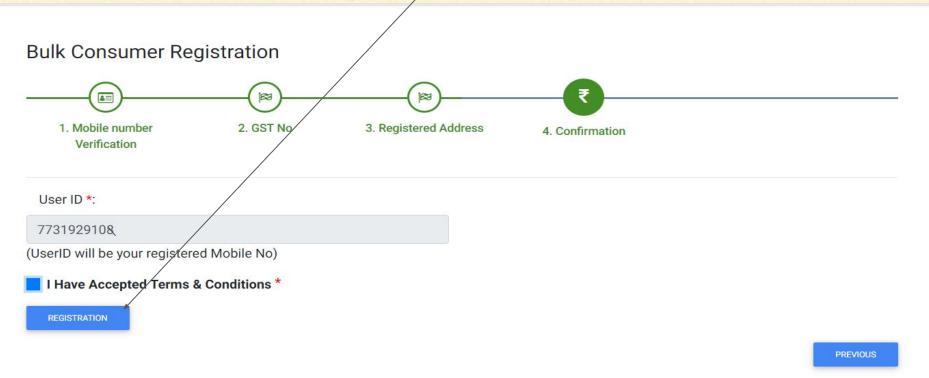

#### **Step 4: Confirmation:**

Click on declaration check box, "REGISTRATION" button will be enabled. To submit the data click on "REGISTRATION" button. You are registered successfully and User ID will be sent to registered Mobile number.