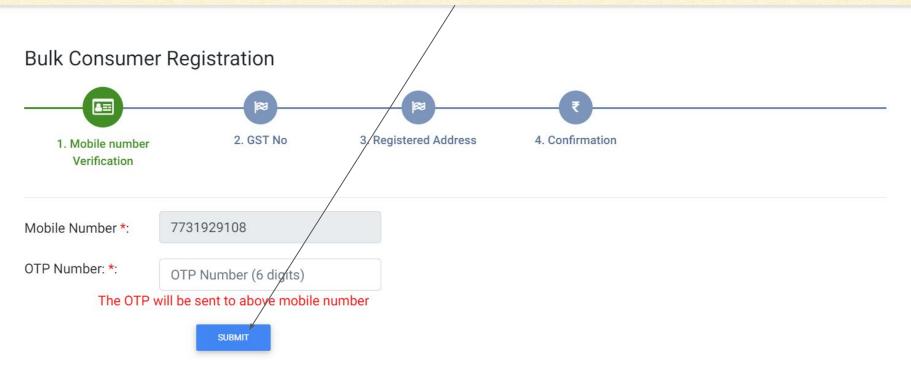

- **Step 1: Mobile number Verification:**
- Enter Consumer Mobile number and Click on "SEND OTP" button. OTP will be sent to entered Mobile number.
- **Enter received OTP and click on "SUBMIT" button**