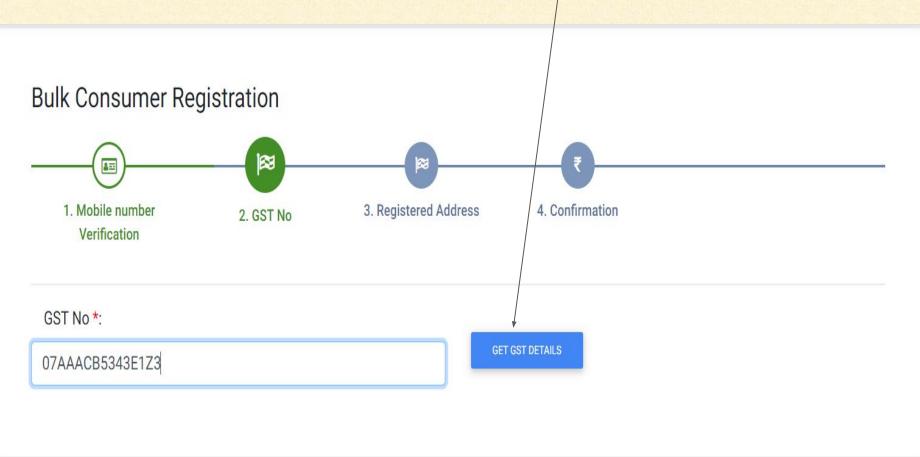

## Step 2: GST Numbeer Verification: Enter GST number and clik on "GET GST DETAILS" button.