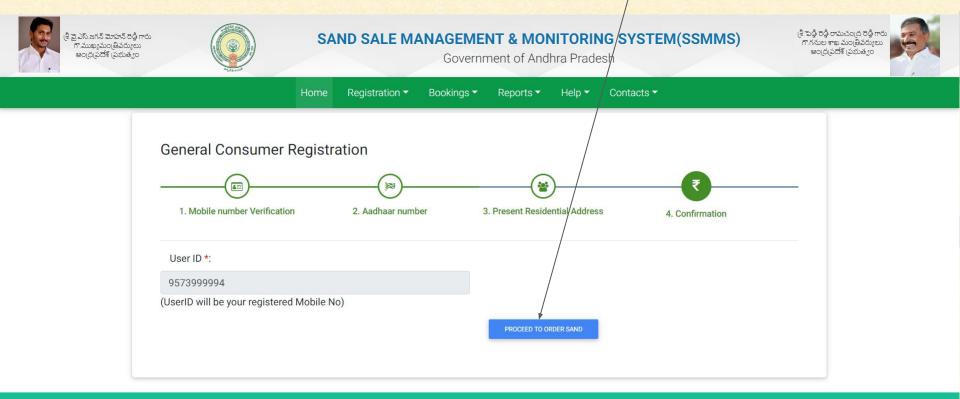

# Step 1: Proceed to order Sand: After successful registration, To order sand click on "PROCEED TO ORDER SAND" button.