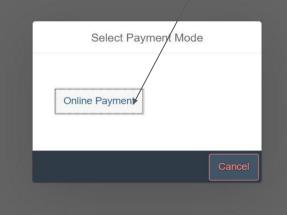

### Step 6: Payment mode:

Select payment method click on "Online payment" button.