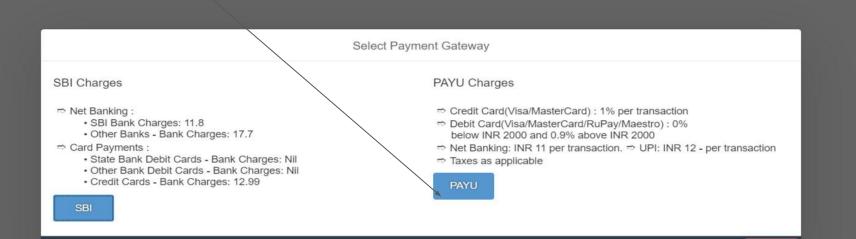

## Step 7: Payment gateway: Two payment methods will be displayed like "SBI" and "PAYU" click on any payment method