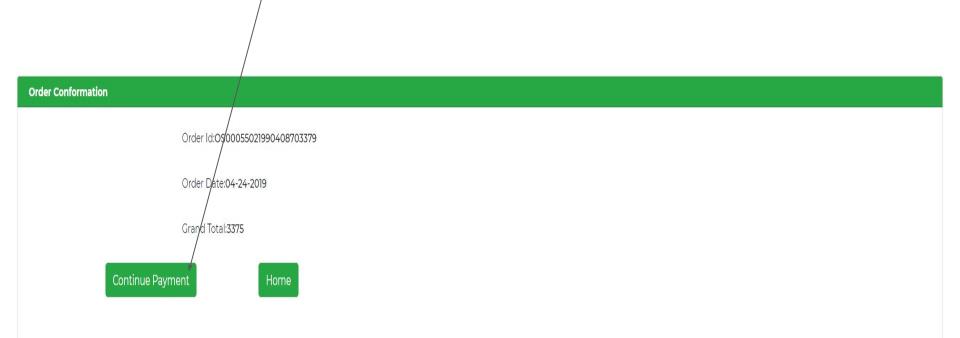

Step 5: Order confirmation:
 Order Id, Order date, Grand total will be displayed, To continue payment click on "Continue payment" button.