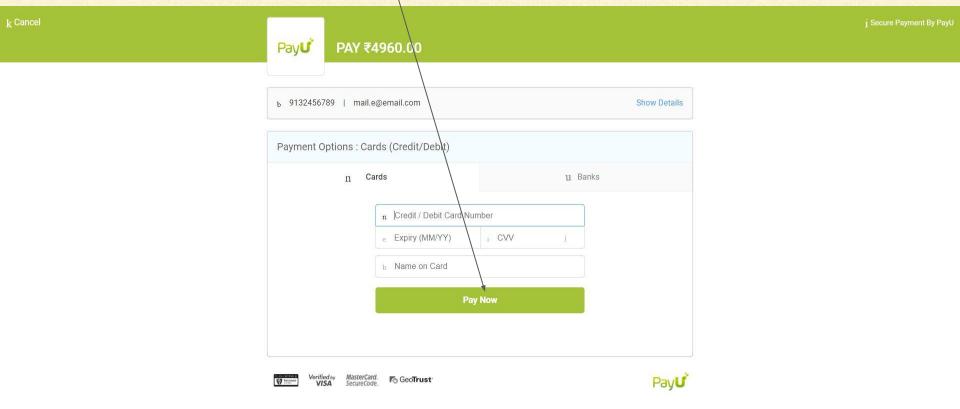

|                                 |  |  |
|                             |                                                                                      |                                   |  |                 |                                                    |        |                                     |                                 |  |  |

Step 5: Order confirmation:
 Order Id, Order date, Grand total will be displayed, To continue payment click on "Continue payment" button.



### Step 6: Payment mode:

Select payment method click on "Online payment" button.



## Step 7: Payment gateway: Two payment methods will be displayed like "SBI" and "PAYU" click on any payment method



### Step 8: Payment options: Enter all fields and click on "Pay now" button.



## **THANK YOU**